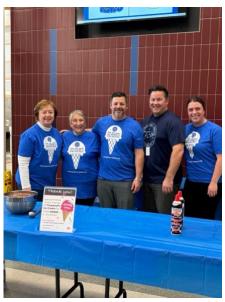

#### Second Annual Ice Cream Social to Thank Teachers!

On March 15, at the conclusion of Professional Development Day, the PEF Board of Directors scooped ice cream as a thank you to Peabody teachers for all of the work they do throughout the year for our students!

Special thanks to Tom Gould and Treadwell's Ice Cream for donating the ice cream and to all of our PEF volunteers!

Special thanks to North Shore Bank, JB Thomas-Lahey Foundation, GraVoc Charitable Foundation and the Lyon-Waugh Auto Group for their continuous support of the Mental Wellness Initiative!