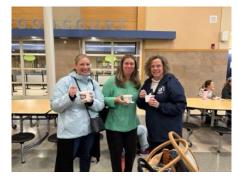

#### Second Annual Ice Cream Social to Thank Teachers!

On March 15, at the conclusion of Professional Development Day, the PEF Board of Directors scooped ice cream as a thank you to Peabody teachers for all of the work they do throughout the year for our students!

Special thanks to Tom Gould and Treadwell's Ice Cream for donating the ice cream and to all of our PEF volunteers!

Special thanks to North Shore Bank, JB Thomas-Lahey Foundation, GraVoc Charitable Foundation and the Lyon-Waugh Auto Group for their continuous support of the Mental Wellness Initiative!