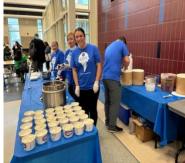

#### Second Annual Ice Cream Social to Thank Teachers!

On March 15, at the conclusion of Professional Development Day, the PEF Board of Directors scooped ice cream as a thank you to Peabody teachers for all of the work they do throughout the year for our students!

Special thanks to Tom Gould and Treadwell's Ice Cream for donating the ice cream and to all of our PEF volunteers!

Special thanks to North Shore Bank, JB Thomas-Lahey Foundation, GraVoc Charitable Foundation and the Lyon-Waugh Auto Group for their continuous support of the Mental Wellness Initiative!