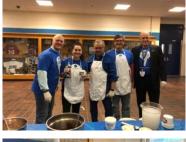

#### Second Annual Ice Cream Social to Thank Teachers!

On March 15, at the conclusion of Professional Development Day, the PEF Board of Directors scooped ice cream as a thank you to Peabody teachers for all of the work they do throughout the year for our students!

Special thanks to Tom Gould and Treadwell's Ice Cream for donating the ice cream and to all of our PEF volunteers!

Special thanks to North Shore Bank, JB Thomas-Lahey Foundation, GraVoc Charitable Foundation and the Lyon-Waugh Auto Group for their continuous support of the Mental Wellness Initiative!